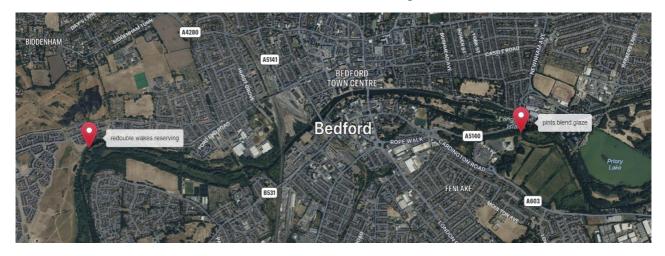

## REPORTED OBSTRUCTIONS

We have received reports of fallen trees at the following locations:

- Railway bridge upstream of Priory Marina TL 06428 49247 / pints.blend.glaze
- Great Denham, downstream of Kempston TL 02628 49033 / redouble.wakes.reserving