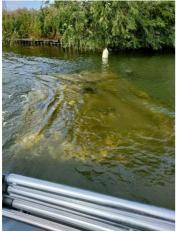

## **DETAILS**:

Please be aware of a sunken vessel between Millennium Bridge & Frank Perkins Parkway Rd Bridge which is completely submerged. If using W3W app ///rabble.levels.pages If navigating in this area boaters are requested to proceed with extreme caution.