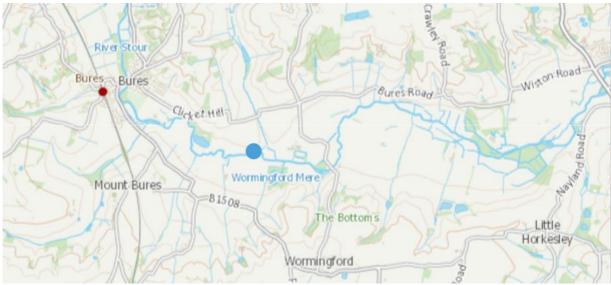

## **RIVER STOUR**

DATE: 19 April 2023 – Until Rescinded

\_\_\_\_\_

**LOCATION:** Hold Farm Wormingford Mere TL9230433124

\_\_\_\_

## **DETAILS:**

We have received a report of a large tree which has fallen into the navigation close to Hold Farm nr Wormingford Mere on the river Stour. NGR:9230433124.

This report will be looked into as soon as it is practicle to do so but in the meantime if navigating in this area please proceed with caution.