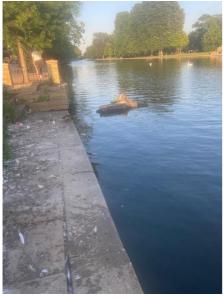

## **DETAILS:**

Please be advised of a large submerged tree trunk which has been reported in the river in front the Newnham Stairs at Bedford.

Arrangements will be made to try and remove the trunk as soon as it is practical to do so but in the meantime if navigating in this area please proceed with caution.