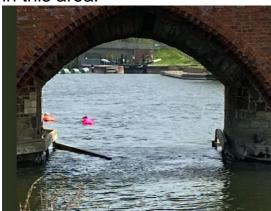

## **DETAILS:**

Please be aware one of the dolphins on the upstream channel of Gt Barford Bridge has become detached and is partially blocking navigation in this area.

We will make contact with the owners of the bridge to carry out an urgent repair in the meantime navigation is still possible, but boaters are requested to proceed with caution.