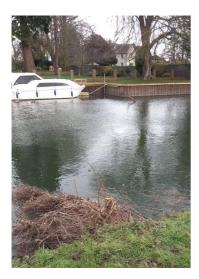

## **DETAILS:**

Please be aware there is a sunken tree in the navigation upstream of Huntington Boat Haven, NGR: TL 24253 71040.

We will look into removing this tree as soon as it is practical to do so but in the meantime if navigating in this area please proceed with caution.