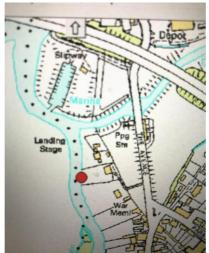

## **DETAILS:**

Please be aware there is a sunken tree in the navigation upstream of Huntington Boat Haven, NGR: TL 24253 71040.

We will look into removing this tree as soon as it is practical to do so but in the meantime if navigating in this area please proceed with caution.