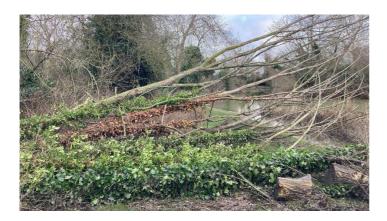

## **DETAILS:**

Please be aware of a tree which has fallen across the grass bank 48 hour mooring at Barford Old Mill which is currently preventing access to the mooring.

We will look to have this tree removed as soon as it is safe and practical to do so.