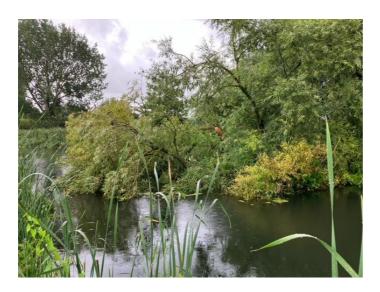

## **LOCATION:** Approx 50m upstream of the portage point at Lamarsh Gauging Station

## **DETAILS:**

Please be aware of a tree that has fallen into the river upstream of the portage point at Lamarsh gauging station.

We are looking to remove the tree as soon as it is practical to do so but in the meantime if navigating in this location boaters are requested to proceed with extreme caution