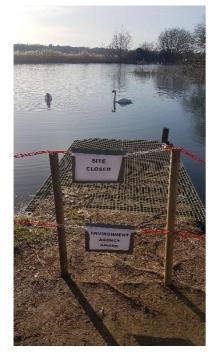

## **DETAILS:**

Please be aware that due to the condition of the portage this has been closed for health & safety reasons until further notice.

Fencing has been installed to prevent access to the moorings whilst we assess the long-term solution for this site in the meantime, please do not attempt use this portage point.