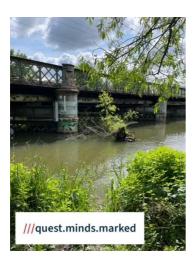

## **RIVER GREAT OUSE**

DATE: 25 May 2023 – Until Rescinded

**LOCATION: Upstream of Twin Railway Bridge - Bedford** 

W3W Location ///quest.minds.marked

\_\_\_\_\_\_

## **DETAILS:**

There is a tree partially blocking navigation upstream of the twin railway bridge in Bedford. **We have been advised that the arch on river left is now passable**, so this navigation notice replaces our Emergency Closure Notice issued on 16<sup>th</sup> May 2023.