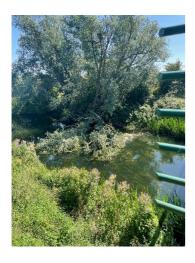

## **DETAILS:**

Please be aware that there is a fallen tree in the navigation downstream of Irthlingborough Lock. The W3W for this location is ///prepped.grand.multiple

The landowner is making arrangements for tree removal to take place.

Please navigate with caution whilst in this area.

For further information, please contact the Environment Agency on 03708 506506 between 9am and 5pm Monday to Friday and ask for the Waterways team in the Lincolnshire & Northamptonshire Area.