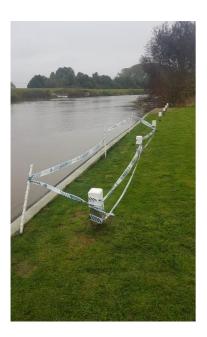

## **DETAILS**:

Please be aware of uneven ground at the above mooring. This has been cordoned off for public safety whilst we await an onsite inspection.

We will provide an update as soon as it's viable.