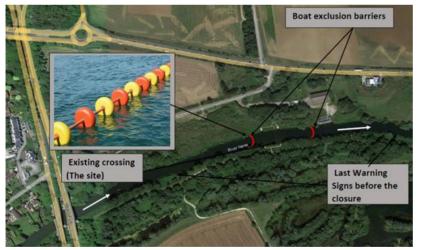

## **DETAILS:**

Please be aware that there are planned works being carried out by contractors to remove and replace an overhead cable downstream of the A1 road bridge at Wansford on the River Nene. These works have now been extended and are due to be completed on Thursday 6<sup>th</sup> April 2023.

These works will commence on 17 February 2023 until 6 April 2023 during which time navigation will be closed to river users.

For further information, please contact the Project Manager, Danielle Mumby on 07825 026500. Alternatively, you can contact the Environment Agency on 03708 506506 between 9am and 5pm Monday to Friday and ask for the Waterways team in the Lincolnshire & Northamptonshire Area.