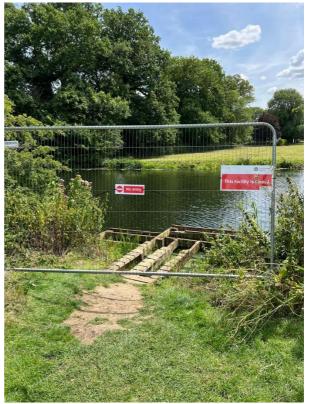

## **RIVER GREAT OUSE**

DATE: 26 July 2023 – Until Rescinded

**LOCATION:** Upstream and Downstream Canoe Portage – Godmanchester Lock.

\_\_\_\_

## **DETAILS:**

Please be aware the above canoe portage points are currently out of use due to recent damage and missing boards. The portage's are closed until replacement structures can be installed and this notice has been rescinded.