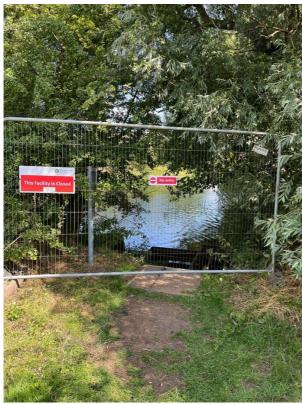

## **RIVER GREAT OUSE**

DATE: 26 July 2023 – Until Rescinded

**LOCATION:** Upstream and Downstream Canoe Portage – Godmanchester Lock.

\_\_\_\_

## **DETAILS:**

Please be aware the above canoe portage points are currently out of use due to recent damage and missing boards. The portage's are closed until replacement structures can be installed and this notice has been rescinded.