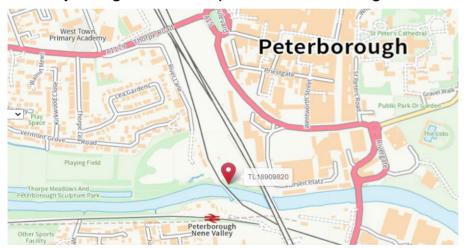

## **RIVER NENE**

DATE: 13 and 14 July 2023

LOCATION: U/S from Iron Railway Bridge Near Thorpe Meadows

DETAILS: Please be aware that contractors will be conducting an examination of the Railway Bridge (TL18909820), upstream from the Iron Railway Bridge near Thorpe Meadows during the dates shown.