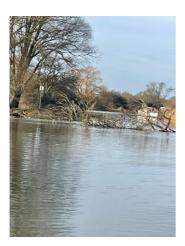

## **DETAILS:**

Please be aware of a tree which has fallen across the river downstream of Daylock Marina between Huntingdon and Houghton on the Great Ouse.

We will look to have this tree removed as soon as it is safe and practical to do so. In the meantime please proceed with caution whilst in the area.