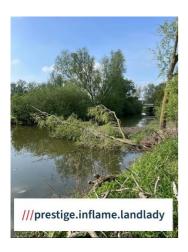

## **OLD WEST**

\_\_\_\_\_

DATE: 1 May 2024 - until further notice

**LOCATION: 200m US of Twenty Pence Marina Entrance** 

W3W///prestige.inflame.landlady

## **DETAILS:**

Please be aware there is a tree restricting 90% of the navigation 200m Upstream of the entrance to Twenty Pence Marina.

Please proceed with caution if navigating in this area.