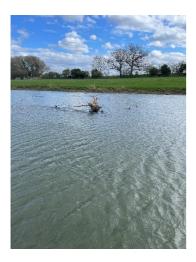

## **DETAILS**:

Please be aware of a submerged tree 200m Upstream of Great Barford Bridge.

Navigation is possible but please proceed with caution whilst in the area.

For further information, please contact the Environment Agency on 03708 506506 between 9am and 5pm Monday to Friday and ask for the Great Ouse Waterways team.