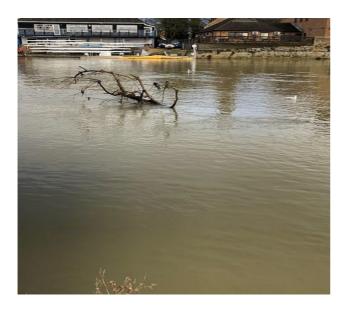

## **DETAILS:**

Please be aware of a large tree limb in the river at St Neots (approx location NGR: TL 18049 60332) which we will look to remove as soon as it safe and praticable to do so but in the meantime and once Strong Stream Conditions have been lifted if navigating in this area please proceed with caution.