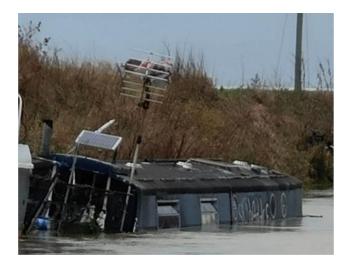

#### **DETAILS**:

Please be aware of a sinking vessel on the Old West River between the Old Pump House and Lazy Otter.

We will liaise with the vessel owner and arrange removal as soon as it's practical to do so and river levels have stabilised.