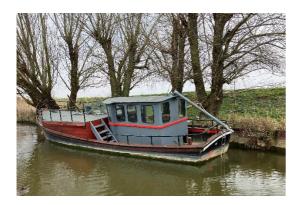

## **DETAILS:**

Please be advised there is a boat that has taken on some water and is now resting on the riverbed in the location of where the River Wissey meets the Ely Ouse, approx W3W///lyricism.harps.keen

It is secure and does not pose a threat to navigation however, if navigating in the area please proceed with caution.

For further information, please contact the Environment Agency on 03708 506506 between 9am and 5pm Monday to Friday and ask for the Great Ouse Waterways team.