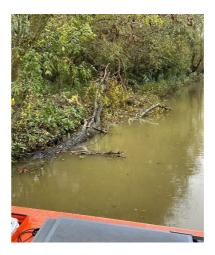

## **DETAILS:**

Please be aware there is a fallen tree approximately 200m upstream of the Lazy Otter road bridge which has been moved to the left bank and tied off to a tree ready for removal. Navigation is open but please proceed with caution in the area.