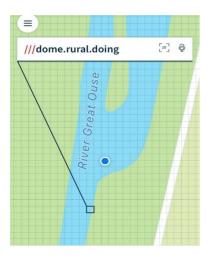

## **OLD WEST RIVER - GREAT OUSE**

DATE: 15 November 2023 – Until Further Notice

LOCATION: Approx. 200m Upstream of Lazy Otter Road

Bridge (W3W///dome.rural.doing)

\_\_\_\_\_