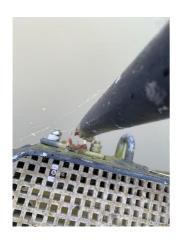

## **DETAILS:**

Please be aware that one of the key clamp posts has corroded and broken away from the vee door gantry. Access across the vee doors has been taped off. The bridge behind is suitable for use to get to each side.