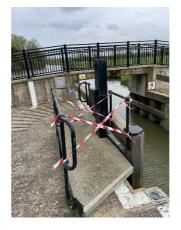

## **DETAILS:**

Please be aware that one of the key clamp posts has corroded and broken away from the vee door gantry. Access across the vee doors has been taped off. The bridge behind is suitable for use to get to each side.