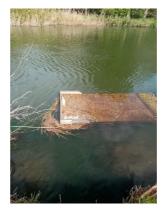

## **DETAILS:**

Please be aware that there are two obstructions between the locatations above.

W3W location for tree :///sheds.solder.ideal

W3W location for platform :///supported.fermented.bars

We will look to get these removed as soon as practical to do so but in the meantime please navigate with caution whilst in the area.