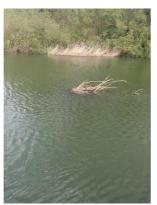

## **DETAILS:**

Please be aware that there are two obstructions between the locatations above.

W3W location for tree :///sheds.solder.ideal

W3W location for platform :///supported.fermented.bars

We will look to get these removed as soon as practical to do so but in the meantime please navigate with caution whilst in the area.