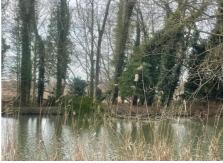

## **DETAILS:**

Please be aware of a fallen tree which is obstructing navigation between Cornard Lock and Sudbury town centre. The approx W3W location is ///herds.overcomes.weary

We are looking to remove as soon as it is safe and practical to do so but in the meantime if navigating in this area please proceed with caution.