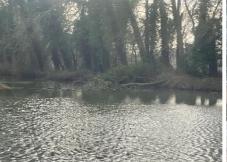

## **DETAILS:**

Please be aware of a fallen tree which is obstructing navigation between Cornard Lock and Sudbury town centre. The approx W3W location is ///herds.overcomes.weary

We are looking to remove as soon as it is safe and practical to do so but in the meantime if navigating in this area please proceed with caution.