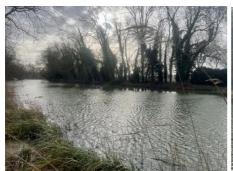

## **DETAILS:**

Please be aware of a fallen tree which is obstructing navigation between Cornard Lock and Sudbury town centre. The approx W3W location is ///herds.overcomes.weary

We are looking to remove as soon as it is safe and practical to do so but in the meantime if navigating in this area please proceed with caution.